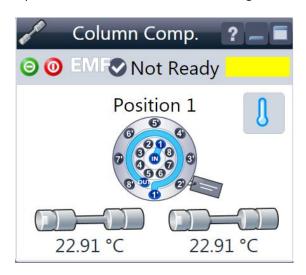

## Restart the TCC. The correct Valve type is shown.

Open CS - TCC is ONLINE and the configuration shows the correct valve.