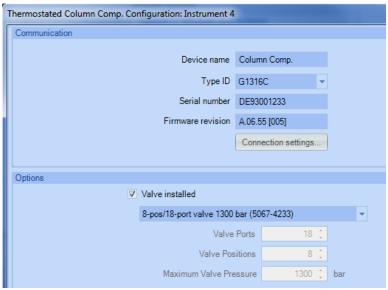

## Change the configuration to new valve type

Restart CS, TCC still OFFLINE due to

## Select the correct valve