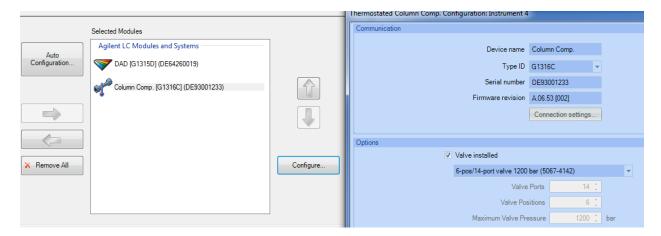

# G1316 TCC New RFID Tag in User Interface

Old-type RFID tag Valve installed with firmware A.06.53

New-type RFID tag Valve installed with firmware A.06.53

CS shows OFFLINE due to Configuration change.

## Change the configuration to new valve type

Restart CS, TCC still OFFLINE due to