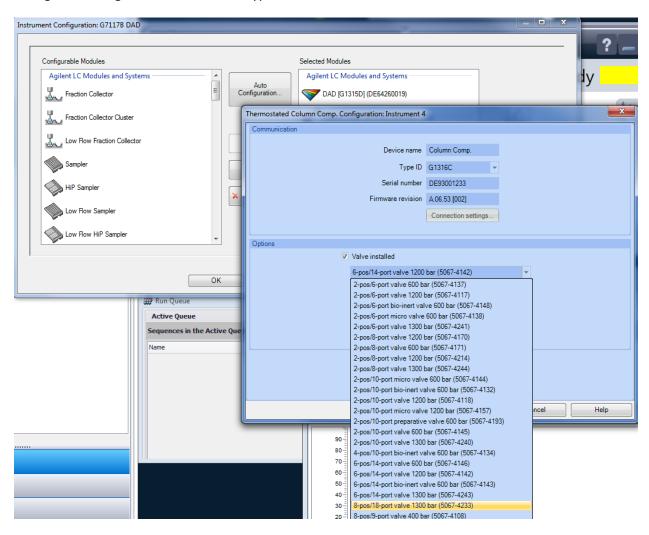

# G1316 TCC New RFID Tag in User Interface

Old-type RFID tag Valve installed with firmware A.06.53



New-type RFID tag Valve installed with firmware A.06.53

CS shows OFFLINE due to Configuration change.



## Change the configuration to new valve type



Restart CS, TCC still OFFLINE due to



#### Closed CS

Updated FW to A.06.55

Restart CS, TCC still OFFLINE due to



Change in the Configuration screen to ne valve does not change the situation.



Close CS

## Open LA B.02.07 – no valve is displayed



## Select the correct valve



## Restart the TCC. The correct Valve type is shown.



Open CS - TCC is ONLINE and the configuration shows the correct valve.