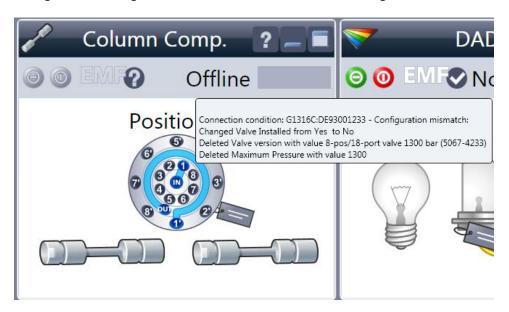

#### Closed CS

Updated FW to A.06.55

Restart CS, TCC still OFFLINE due to

Change in the Configuration screen to ne valve does not change the situation.

Close CS

## Open LA B.02.07 – no valve is displayed