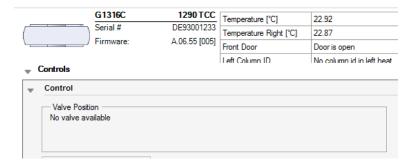

# G1316 TCC New RFID Tag in User Interface

Old-type RFID tag Valve installed with firmware A.06.53



New-type RFID tag Valve installed with firmware A.06.53

CS shows OFFLINE due to Configuration change.



## Change the configuration to new valve type



Restart CS, TCC still OFFLINE due to



#### Closed CS

Updated FW to A.06.55

Restart CS, TCC still OFFLINE due to



Change in the Configuration screen to ne valve does not change the situation.



Close CS

## Open LA B.02.07 – no valve is displayed



## Select the correct valve



## Restart the TCC. The correct Valve type is shown.



Open CS - TCC is ONLINE and the configuration shows the correct valve.