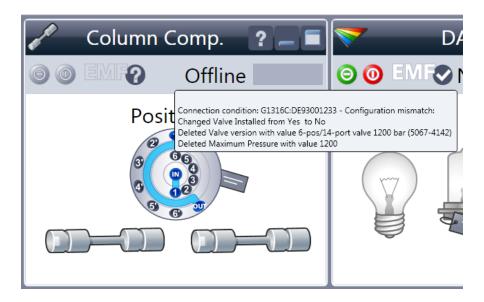

# G1316 TCC New RFID Tag in User Interface

Old-type RFID tag Valve installed with firmware A.06.53

New-type RFID tag Valve installed with firmware A.06.53

CS shows OFFLINE due to Configuration change.

## Change the configuration to new valve type

Restart CS, TCC still OFFLINE due to

#### Closed CS

Updated FW to A.06.55

Restart CS, TCC still OFFLINE due to

Change in the Configuration screen to ne valve does not change the situation.

Close CS