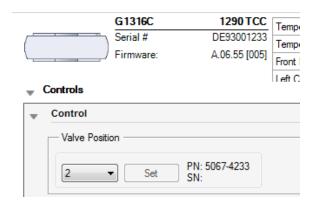

# G1316 TCC New RFID Tag in User Interface

Old-type RFID tag Valve installed with firmware A.06.53



New-type RFID tag Valve installed with firmware A.06.53

CS shows OFFLINE due to Configuration change.



## Change the configuration to new valve type



Restart CS, TCC still OFFLINE due to



#### Closed CS

Updated FW to A.06.55

Restart CS, TCC still OFFLINE due to



Change in the Configuration screen to ne valve does not change the situation.



Close CS

## Open LA B.02.07 – no valve is displayed



## Select the correct valve



## Restart the TCC. The correct Valve type is shown.



Open CS - TCC is ONLINE and the configuration shows the correct valve.