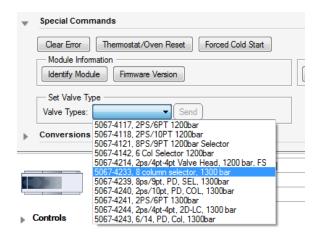

## Select the correct valve

## Restart the TCC. The correct Valve type is shown.

Open CS - TCC is ONLINE and the configuration shows the correct valve.