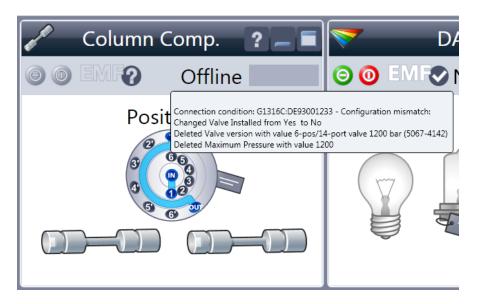

#### Closed CS

Updated FW to A.06.55

Restart CS, TCC still OFFLINE due to

Change in the Configuration screen to ne valve does not change the situation.

Close CS